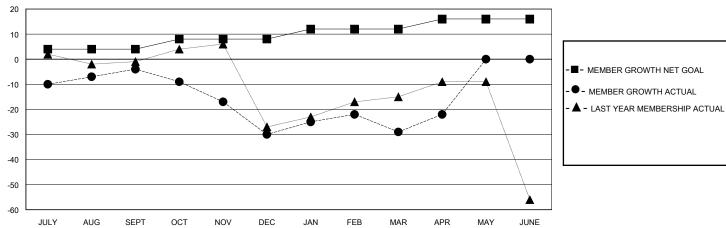

## GOALS AND ACTUAL MEMBERS CUMULATIVE

| DROPPED CLUBS: 1  DROPPED MEMBERS |          | 23 CLUBS OF 42 ADDED 1 OR MORE<br>NEW MEMBERS | GENDER DISTRIBUTION  MALE 770 (65.20%)  FEMALE 411 (34.80%) |  |    |
|-----------------------------------|----------|-----------------------------------------------|-------------------------------------------------------------|--|----|
| DECEASED                          | 14       | CLICK HERE FOR CUMULATIVE                     | TOTAL FAMILY UNIT MEMBERS                                   |  | 84 |
| CLUB CANCELLED<br>OTHER           | 13<br>80 | MEMBERSHIP DATA                               | FAMILY MEMBERS PAYING HALF<br>DUES                          |  | 43 |
| TOTAL                             | 107      |                                               |                                                             |  |    |